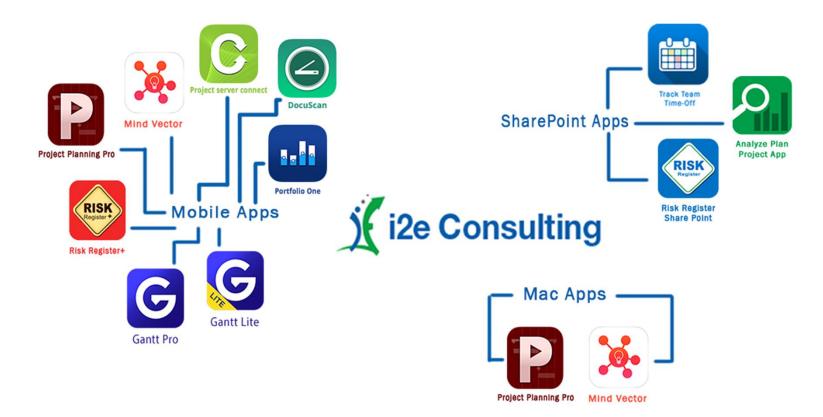

monthly users are mobile-only.

16.7 million (11%)

Daily Microsoft users are accessing some online service or another from their mobile devices only.

90.8 million
Smartphone users (Microsoft)



"Plans are nothing; planning is everything." - Dwight D. Eisenhower.

Project management is one of those things that looks easy — until you try it.

Project Management is not confined to



Cubicles
Laptops
Conference





### **Future of Project Management**

Wearables



Internet of Things (IoT)

Augmented Reality (AR) Virtual Reality(VR)







Artificial Intelligence (AI)









We bring your data together from different sources to a single point and help you visualize it to take informed decisions





## Data Visualization using the Hololens





### 12E Consulting's Suite for Project







Problems of a Project Manager





# Open Your Mind Map With Project Planning Pro







Risk Management Using Risk Register+







# View Your Risks With Project Planning Pro











### Project Planning Pro



#### **Companion For Microsoft Project**

Import your Microsoft Project Plans (.mpp) in Project Planning Pro





Multiple Views











App Available In Ten Languages



### Planning on the Go!







### 50% Project Planning Pro OFF Mac App Only For You!

Use Coupon Code:
MPUG50

#### To Buy or Download Project Planning Pro

visit http://www.planningproapp.com

Our apps are Available on







For any queries, or any B2B enquires contact us on

feedback@i2econsulting.com website: www.i2econsulting.com