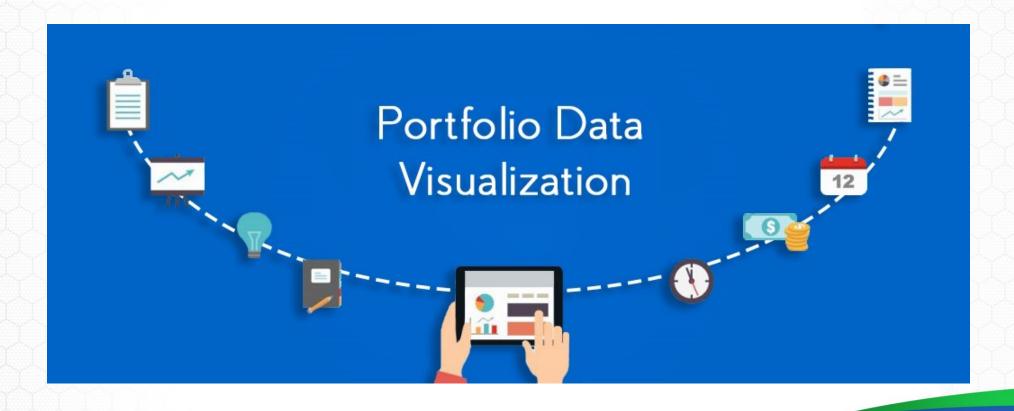

### **Future of Project Management**

Wearables

Internet of Things (IoT)

Augmented Reality (AR) Virtual Reality(VR)

Artificial Intelligence (AI)

We bring your data together from different sources to a single point and help you visualize it to take informed decisions