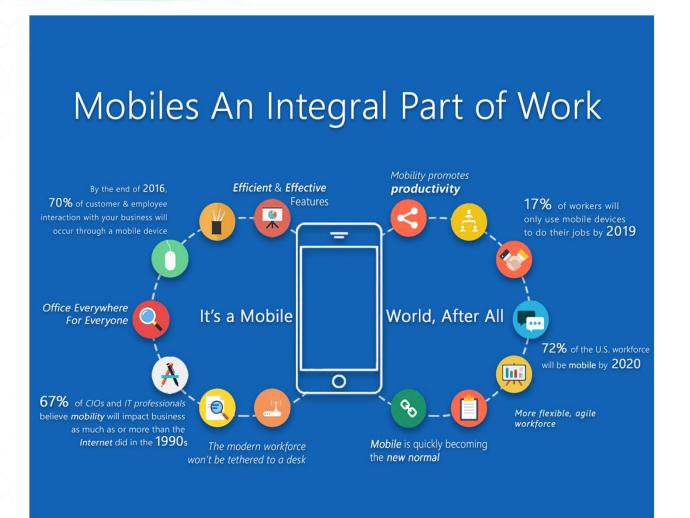

## Gone are the days of Laptops & PCs

75 % of companies <u>surveyed</u> by Tech Pro last year permit or plan to permit BYOD in the workplace.

A 2014 study by professional IT network
Spiceworks found that 35 percent of devices in today's workplace are