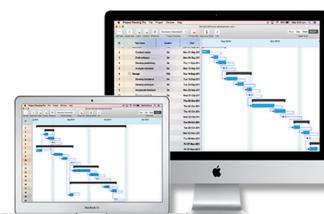

### Project Planning Pro

#### **Companion For Microsoft Project**

Import your Microsoft Project Plans (.mpp) in Project Planning Pro

Multiple Views

App Available In Ten Languages

### Planning on the Go!