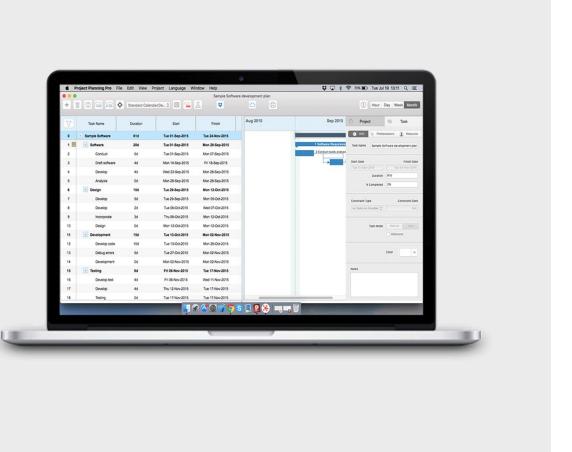

### Project Planning Pro

#### **Companion For Microsoft Project**

Import your Microsoft Project Plans (.mpp) in Project Planning Pro

Multiple Views

App Available In Ten Languages

### Planning on the Go!