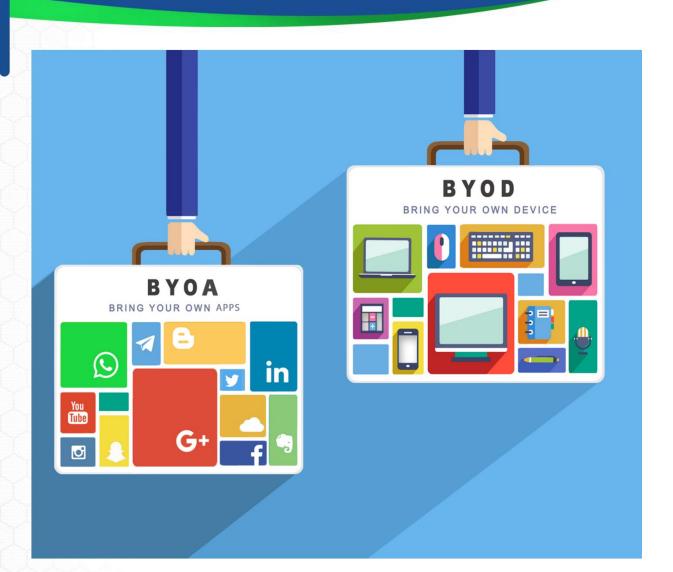

## Gone are the days of Laptops & PCs

75 % of companies <u>surveyed</u> by Tech Pro last year permit or plan to permit BYOD in the workplace.

A 2014 study by professional IT network
Spiceworks found that 35 percent of devices in today's workplace are