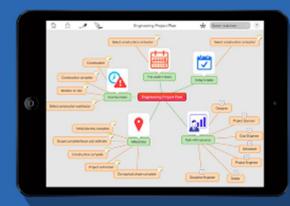

# Open Your Mind Map With Project Planning Pro

Risk Management Using Risk Register+